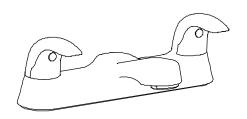

## Bath Filler dual lever

## **Product Specification**

Product Code: MBSY322D Chrome plated

**Construction:** Bodies of tap are solid brass castings

and the handles are zinc cast

Valve Type: Quarter turn ceramic disc headwork Supply: Suitable for all plumbing system