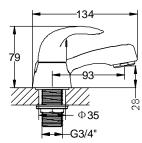

Inlet Connection: G3/4" male tail

Water Pressure: Range from a minimum pressure of

0.2bar to a maximum pressure of 5bar

Net Weight: 1.55Kg

Technical Advice: For further information, please email technical@adora-bathrooms.co.uk