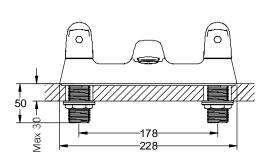

Inlet Connection: G3/4" male tail

Water Pressure: Range from a minimum pressure of

0.2bar to a maximum pressure of 5bar

Net Weight: 1.55Kg

Technical Advice: For further information, please email technical@adora-bathrooms.co.uk